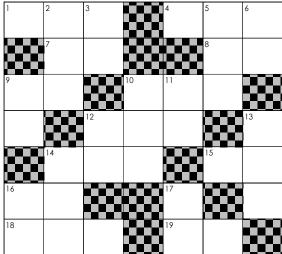

## **MATHS CROSS PUZZLE**

## **CLUES**

| ACROS | SS                     | DOWN |                       |
|-------|------------------------|------|-----------------------|
| 1     | 150 + 150 + 15         | 2    | Add 100 to 60         |
| 4     | Double 80 + 2          | 3    | 74 - 20               |
| 7     | Add 20 to 44           | 5    | Take 10 away from 634 |
| 8     | Half of 42             | 6    | 30 - 9                |
| 9     | 22 - 12                | 9    | 1 ten and 7 ones      |
| 10    | 344 + 100              | 10   | Add 10 to 419         |
| 12    | 100 + 200 + 20 + 5     | 11   | Double 15; + 10 + 5   |
| 14    | Take 100 away from 369 | 12   | 3 tens and 6 ones     |
| 15    | 25 + 25                | 13   | Double 200 + double 2 |
| 16    | 15 + 15 + 15 + 15      | 14   | Add 10 to 196         |
| 18    | Double 80 + double 2   | 16   | 30 + 31               |
| 19    | Double 7               | 17   | 15 + 16               |