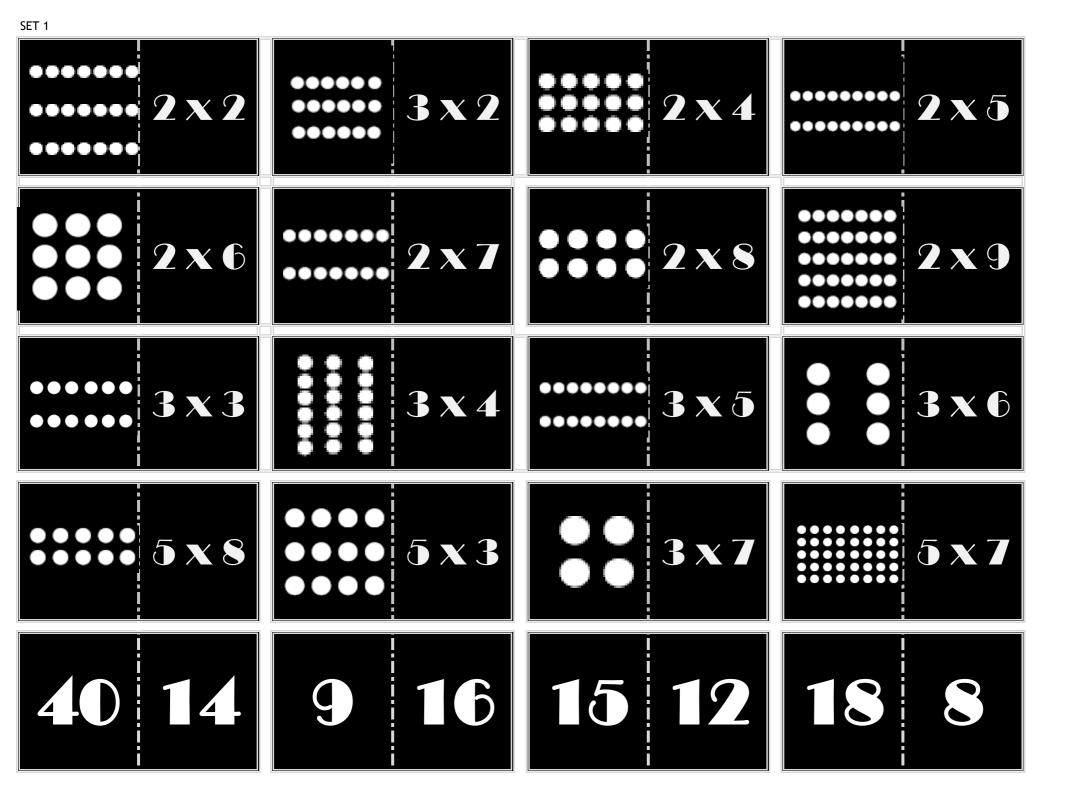

## WHATS THE GAME ABOUT

1. Using an array of dots

A great game to play with groups of learners who have a good understanding of arrays. This game relates multiplication facts to arrays.

## THE DOMINOES

Multiplication is represented in three ways:

2. Using a multiplication sum e.g. 3 x 3

3. As a number, which can be an answer to an array or a sum e.g. 9

## PREPARATION

Print both sets of dominoes if you need to Laminate for durability and cut into individual dominoes