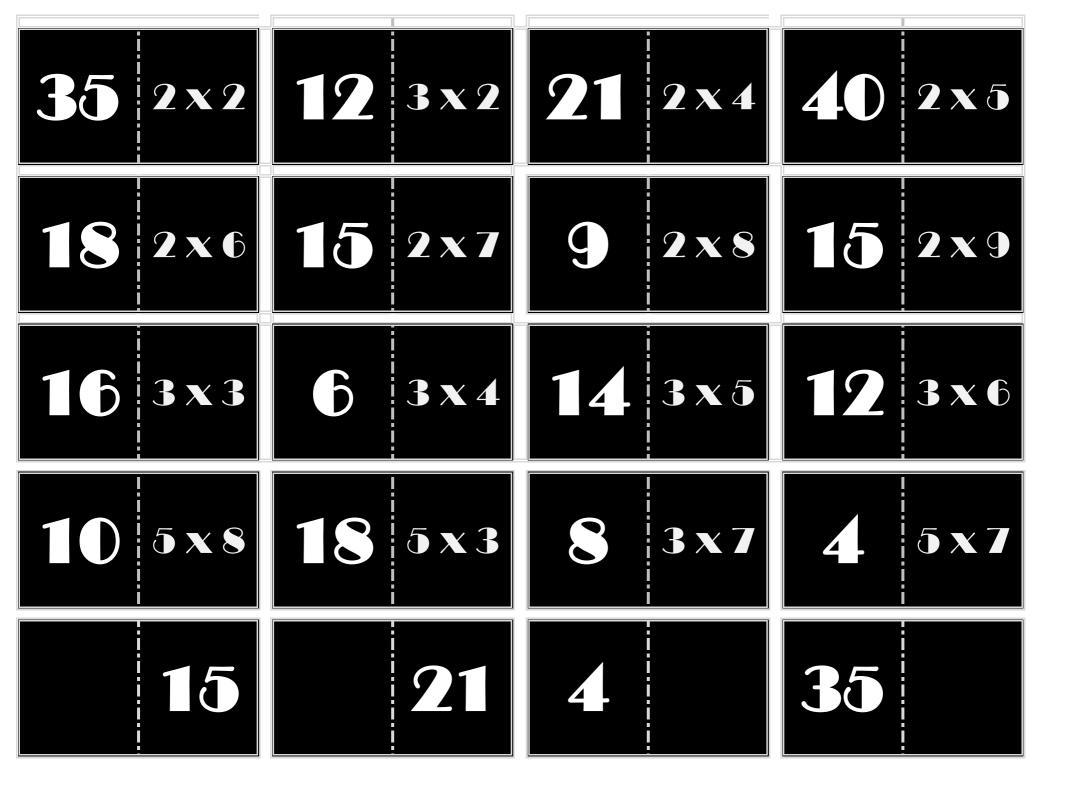

The winner is the first person to get rid of all of their dominoes or the person with the smallest amount of dominoes left.

| SET 2                                  | 3 x 9 | 4 x 3     | •••• 5 x 4 |
|----------------------------------------|-------|-----------|------------|
| •••••••••••••••••••••••••••••••••••••• | 4 x 5 | 4 x 6     | 5 x 5      |
| •••••• 4 x 7                           | 4 x 8 | 4 x 9     | 5 x 6      |
| •••••••••••••••••••••••••••••••••••••• | 1 x 6 | ••• 1 x 3 | 1 x 4      |
| 24 20                                  | 4 12  | 36 30     | 25 5       |

| 20 | 3 x 8 | 4  | 3 x 9 | 12 | 4 x 3 | 20 | 5 x 4 |
|----|-------|----|-------|----|-------|----|-------|
| 36 | 4 x 4 | 24 | 4 x 5 | 24 | 4 x 6 | 30 | 5 x 5 |
| 28 | 4 x 7 | 5  | 4 x 8 | 16 | 4 x 9 | 25 | 5 x 6 |
| 32 | 1 x 5 | 3  | 1 x 6 | 6  | 1 x 3 | 27 | 1 x 4 |
|    | 32    |    | 28    | 6  |       | 30 |       |